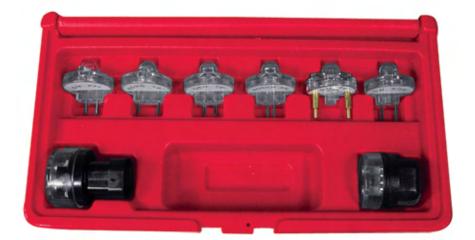

## Model # 7898

## Deluxe Noid Lite and GM AC Signal Test Lights Set

## FEATURES:

- Economic way to check electronic fuel injection (EFI) signals
- Quickly and easily checks for systems of GM TBI, Bosch PFI Ford TBI, GM PFI, Geo TBI and GM SCPI
- To test, just disconnect the fuel injectors, plug the Noid Lite into injector wiring harness then crank the engine
- Normal voltage is indicated by flashing light which is visible from passenger compartment
- Blow molded case for easy storage and transport